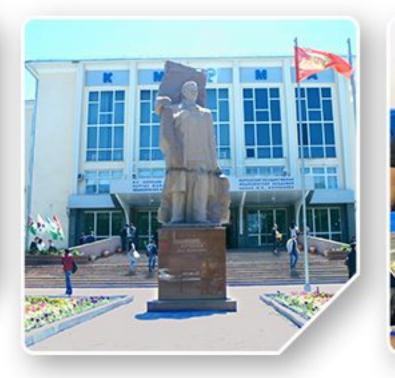

## Kyrgyz State Medical Academy (KSMA)

**Kyrgyz State Medical Academy** is one of the best and oldest universities, located in Bishkek. The university has a modern infrastructure and offers low-cost, high-quality medical education. A total number of 15000 students are currently studying and among them, 20 percent are international students. The faculties at Kyrgyz State Medical Academy are well qualified and some of them have received state award winners. The professors are supportive and are available to help students even beyond college working hours.

# Kyrgyz State Medical Academy (KSMA)