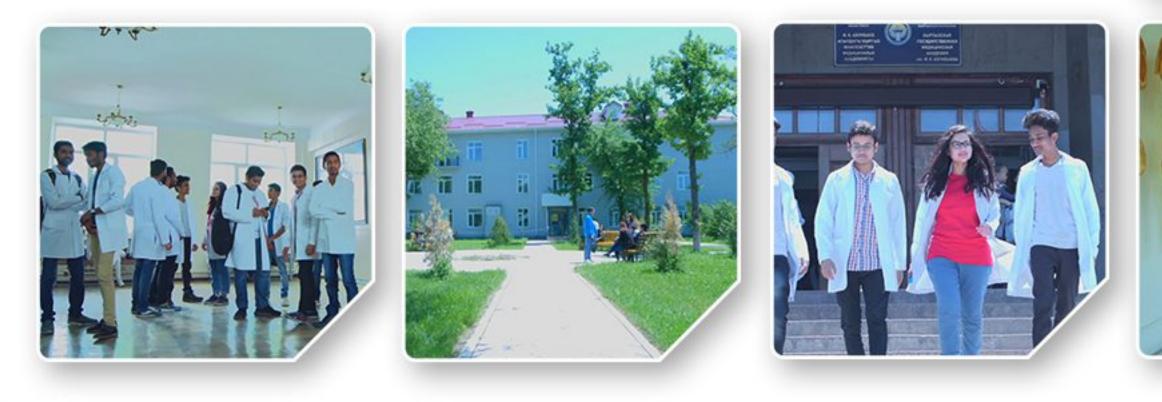

## Kyrgyz State Medical Academy (KSMA)

**Kyrgyz State Medical Academy** is one of the best and oldest universities, located in Bishkek. The university has a modern infrastructure and offers low-cost, high-quality medical education. A total number of 15000 students are currently studying and among them, 20 percent are international students. The faculties at Kyrgyz State Medical Academy are well qualified and some of them have received state award winners. The professors are supportive and are available to help students even beyond college working hours.