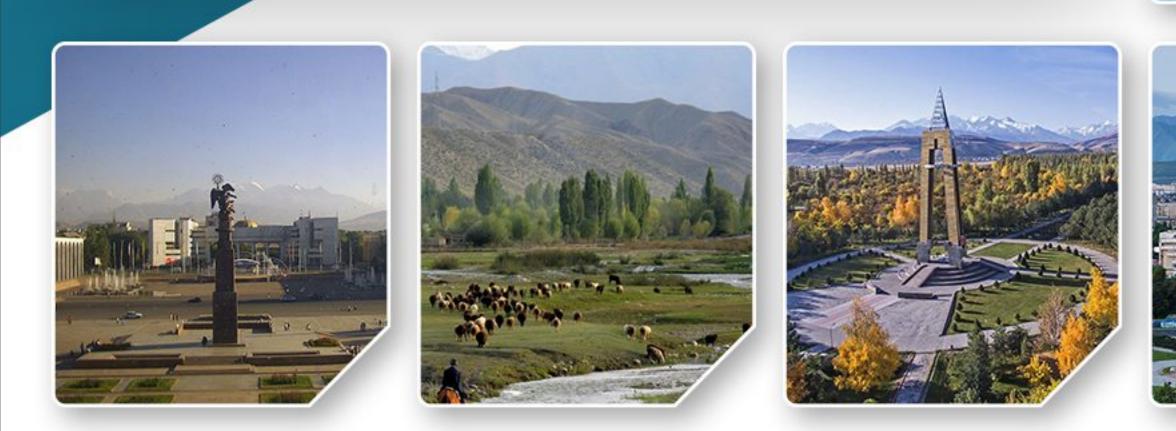

## Kyrgyz State Medical Academy (KSMA)

**Kyrgyz State Medical Academy** is one of the best and oldest universities, located in Bishkek. The university has a modern infrastructure and offers low-cost, high-quality medical education. A total number of 15000 students are currently studying and among them, 20 percent are international students. The faculties at Kyrgyz State Medical Academy are well qualified and some of them have received state award winners. The professors are supportive and are available to help students even beyond college working hours.

#### **About Country**

**Kyrgyzstan** (officially the Kyrgyz Republic), known as the "Switzerland of Central Asia," is a mountainous nation with unbelievably stunning terrains. With more than half of the population under the age of 25, Kyrgyzstan, at the age of 30, is a youthful country.