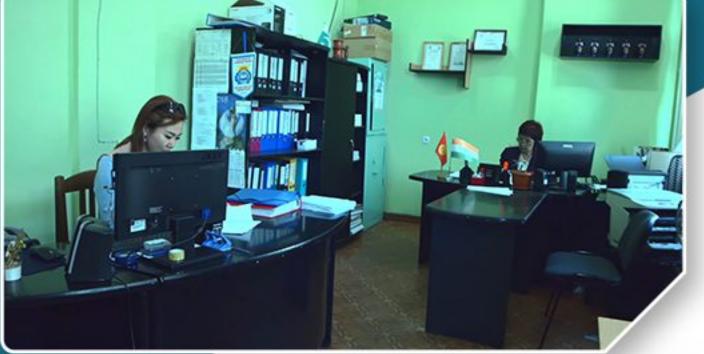

## Kyrgyz State Medical Academy (KSMA)

**Kyrgyz State Medical Academy** is one of the best and oldest universities, located in Bishkek. The university has a modern infrastructure and offers low-cost, high-quality medical education. A total number of 15000 students are currently studying and among them, 20 percent are international students. The faculties at Kyrgyz State Medical Academy are well qualified and some of them have received state award winners. The professors are supportive and are available to help students even beyond college working hours.