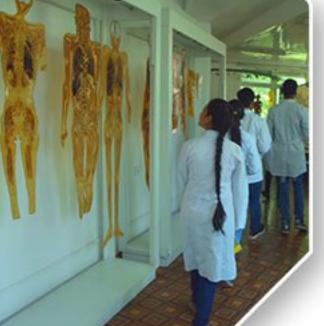

## Kyrgyz State Medical Academy (KSMA)

**Kyrgyz State Medical Academy** is one of the best and oldest universities, located in Bishkek. The university has a modern infrastructure and offers low-cost, high-quality medical education. A total number of 15000 students are currently studying and among them, 20 percent are international students. The faculties at Kyrgyz State Medical Academy are well qualified and some of them have received state award winners. The professors are supportive and are available to help students even beyond college working hours.

### Advantages of Studying at KSMA